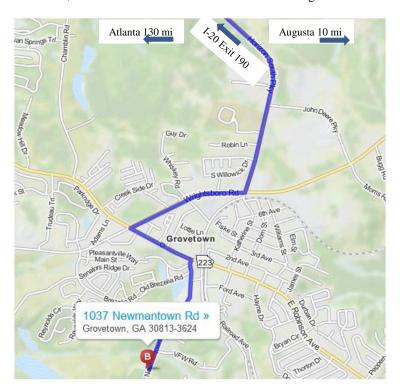

**<u>Directions:</u>** I-20 exit 190. Drive south 2 miles on Horizon South Pky, at stop light turn right onto Wrightsboro Rd. Drive 0.8 of a mile to next stop light and turn left on W. Robinson Ave. Go 0.5 of a mile and turn right onto Newmantown Rd. Bear left to stay on Newmantown Rd, drive 0.8 mile and arrive at destination on right.