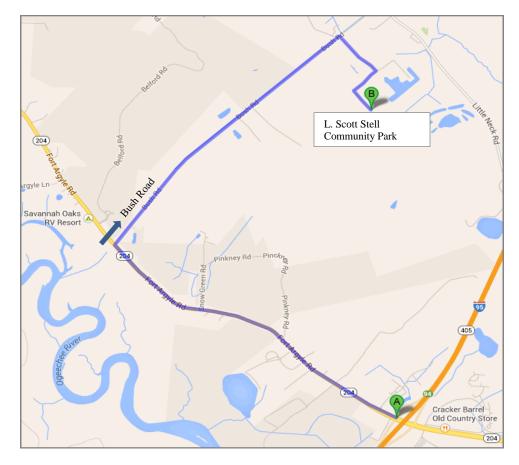

**Directions:** From I-95 and Hwy 204, take Hwy 204 West about 2 miles and turn Right onto Bush Road. Go about 2 more miles and turn Right onto Scott Stell Road. At Stop sign turn right and follow road to the back-right corner of the park. Range is in L. Scott Stell Community Park.